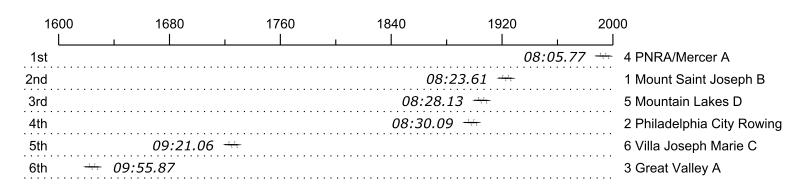

## Race 4c: 01:10 PM High School Women Four

| Place | Lane | Organization                          | Net Time | %     | Delta    | Split       | Pts |
|-------|------|---------------------------------------|----------|-------|----------|-------------|-----|
| 1st   | 4    | PNRA/Mercer A (B. Parker)             | 08:05.77 |       |          |             |     |
| 2nd   | 1    | Mount Saint Joseph B (G. Morrow)      | 08:23.61 | 3.7%  | 00:17.84 | 00:00:17.84 |     |
| 3rd   | 5    | Mountain Lakes D (C. James)           | 08:28.13 | 4.6%  | 00:04.52 | 00:00:22.36 |     |
| 4th   | 2    | Philadelphia City Rowing (A. Colella) | 08:30.09 | 5.0%  | 00:01.96 | 00:00:24.32 |     |
| 5th   | 6    | Villa Joseph Marie C (K. Musial)      | 09:21.06 | 15.5% | 00:50.97 | 00:01:15.29 |     |
| 6th   | 3    | Great Valley A (M. Gala)              | 09:55.87 | 22.7% | 00:34.81 | 00:01:50.10 |     |
|       | 7    | Mountain Lakes C (r. mills)           | Scratch  |       |          |             |     |