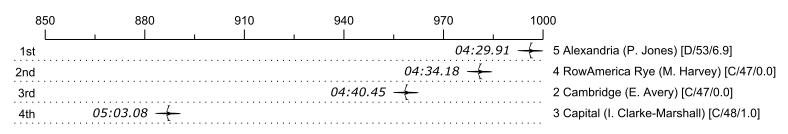

## Race 4b-E: 08:20 AM Womens Masters C-D

1x

| Place | Lane | Organization                 | Net Time | %     | Raw      | Handicap | Split       | Pts  |
|-------|------|------------------------------|----------|-------|----------|----------|-------------|------|
| 1st   | 5    | Alexandria (P. Jones)        | 04:29.91 |       | 04:36.81 | 00:06.90 | 00:00:02.63 | 10.0 |
| 2nd   | 4    | RowAmerica Rye (M. Harvey)   | 04:34.18 | 1.6%  | 04:34.18 |          |             | 6.0  |
| 3rd   | 2    | Cambridge (E. Avery)         | 04:40.45 | 3.9%  | 04:40.45 |          | 00:00:06.27 | 3.0  |
| 4th   | 3    | Capital (I. Clarke-Marshall) | 05:03.08 | 12.3% | 05:04.08 | 00:01.00 | 00:00:29.90 | 0.5  |