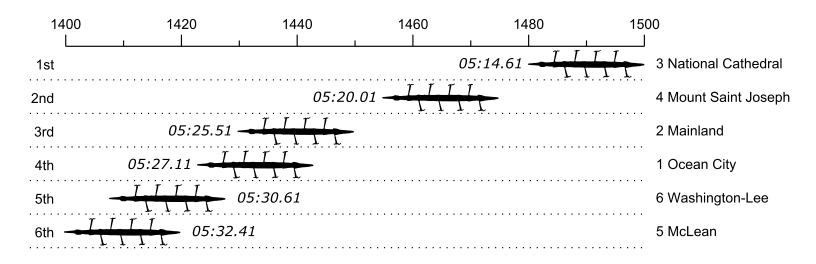

## 2019 Stotesbury Cup Regatta Race 4S1: 05:10 PM Girls Freshman Eight Semi-Final 1

| Place | Lane | Organization                      | Net Time | %    | Delta    | Split       | Pts |
|-------|------|-----------------------------------|----------|------|----------|-------------|-----|
| 1st   | 3    | National Cathedral (O. McManus)   | 05:14.61 |      |          |             |     |
| 2nd   | 4    | Mount Saint Joseph (S. Burns)     | 05:20.01 | 1.7% | 00:05.40 | 00:00:05.40 |     |
| 3rd   | 2    | Mainland (L. Sher)                | 05:25.51 | 3.5% | 00:05.50 | 00:00:10.90 |     |
| 4th   | 1    | Ocean City (M. Keefer)            | 05:27.11 | 4.0% | 00:01.60 | 00:00:12.50 |     |
| 5th   | 6    | Washington-Lee (a. luvsanchultem) | 05:30.61 | 5.1% | 00:03.50 | 00:00:16.00 |     |
| 6th   | 5    | McLean (C. Al-Khafaji)            | 05:32.41 | 5.7% | 00:01.80 | 00:00:17.80 |     |