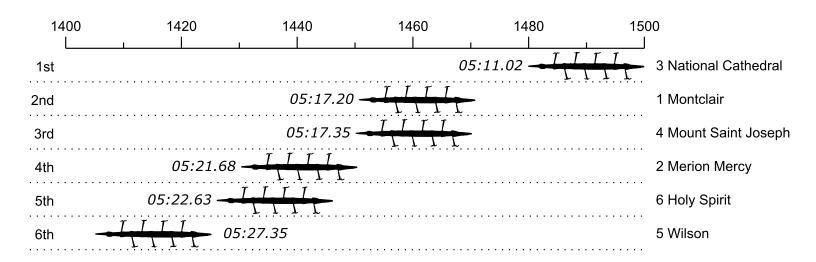

## Race 4: 03:55 PM Girls Freshman Eight Final

| Place | Lane | Organization                    | Net Time | %    | Delta    | Split       | Pts  |
|-------|------|---------------------------------|----------|------|----------|-------------|------|
| 1st   | 3    | National Cathedral (C. Lee)     | 05:11.02 |      |          |             | 30.0 |
| 2nd   | 1    | Montclair (M. Young)            | 05:17.20 | 2.0% | 00:06.18 | 00:00:06.18 | 24.0 |
| 3rd   | 4    | Mount Saint Joseph (M. Kristel) | 05:17.35 | 2.0% | 00:00.15 | 00:00:06.33 | 12.0 |
| 4th   | 2    | Merion Mercy (C. DeVlieger)     | 05:21.68 | 3.4% | 00:04.33 | 00:00:10.66 | 6.0  |
| 5th   | 6    | Holy Spirit (G. Amalfitano)     | 05:22.63 | 3.7% | 00:00.95 | 00:00:11.61 | 3.0  |
| 6th   | 5    | Wilson (E. Grim)                | 05:27.35 | 5.3% | 00:04.72 | 00:00:16.33 | 1.5  |