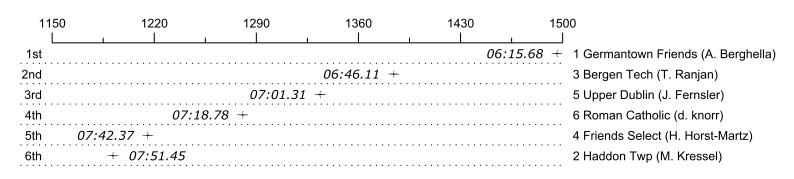

## 2015 4th Manny Flick / Horvat

| Place | Lane | Organization                      | Net Time | %     | Delta    | Split       | Pts |
|-------|------|-----------------------------------|----------|-------|----------|-------------|-----|
| 1st   | 1    | Germantown Friends (A. Berghella) | 06:15.68 |       |          |             |     |
| 2nd   | 3    | Bergen Tech (T. Ranjan)           | 06:46.11 | 8.1%  | 00:30.43 | 00:00:30.43 |     |
| 3rd   | 5    | Upper Dublin (J. Fernsler)        | 07:01.31 | 12.1% | 00:15.20 | 00:00:45.63 |     |
| 4th   | 6    | Roman Catholic (d. knorr)         | 07:18.78 | 16.8% | 00:17.47 | 00:01:03.10 |     |
| 5th   | 4    | Friends Select (H. Horst-Martz)   | 07:42.37 | 23.1% | 00:23.59 | 00:01:26.69 |     |
| 6th   | 2    | Haddon Twp (M. Kressel)           | 07:51.45 | 25.5% | 00:09.08 | 00:01:35.77 |     |