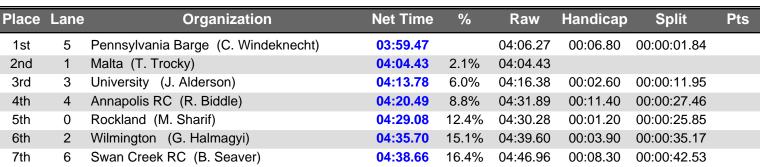

## 2019 Schuylkill Navy Regatta Race 32b: 02:00 PM Mens Masters Double -1000 meters

| 1700  | 1760               | 1820       | 1880 | 1940       | 200       | 00                                               |
|-------|--------------------|------------|------|------------|-----------|--------------------------------------------------|
|       | I                  | ı          | ı    |            |           |                                                  |
| 1st   |                    |            |      | 0.         | 3:59.47 🕀 | 5 Pennsylvania Barge (C. Windeknecht) [F/61/6.8] |
| 2nd   |                    |            |      | 04:04.43 🕂 | -         | 1 Malta (T. Trocky) [E/56/0.0]                   |
| 3rd   | 04:13.78 🕀         |            |      |            |           | 3 University (J. Alderson) [E/58/2.6]            |
| 4th   |                    | 04:20.49 🕂 |      |            |           | 4 Annapolis RC (R. Biddle) [F/64/11.4]           |
| 5th   | 04:29.08 🕀         |            |      |            |           | 0 Rockland (M. Sharif) [E/57/1.2]                |
| 6th   | <u>++</u> 04:35.70 |            |      |            |           | 2 Wilmington (G. Halmagyi) [E/59/3.9]            |
| 7th 🕂 | <i>⊢ 04:38.66</i>  |            |      |            |           | 6 Swan Creek RC (B. Seaver) [F/62/8.3]           |
|       |                    |            |      |            |           |                                                  |