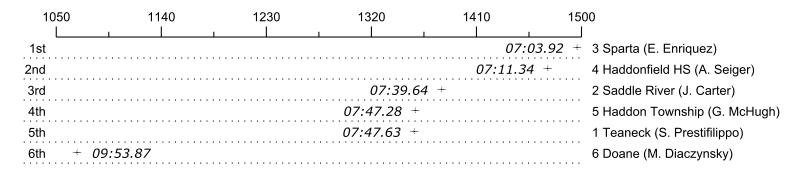

## Race 3: 12:54 PM Womens Sr 1x Final

| Place | Lane | Organization                | Net Time | %     | Delta    | Split       | Pts |
|-------|------|-----------------------------|----------|-------|----------|-------------|-----|
| 1st   | 3    | Sparta (E. Enriquez)        | 07:03.92 |       |          |             |     |
| 2nd   | 4    | Haddonfield HS (A. Seiger)  | 07:11.34 | 1.8%  | 00:07.42 | 00:00:07.42 |     |
| 3rd   | 2    | Saddle River (J. Carter)    | 07:39.64 | 8.4%  | 00:28.30 | 00:00:35.72 |     |
| 4th   | 5    | Haddon Township (G. McHugh) | 07:47.28 | 10.2% | 00:07.64 | 00:00:43.36 |     |
| 5th   | 1    | Teaneck (S. Prestifilippo)  | 07:47.63 | 10.3% | 00:00.35 | 00:00:43.71 |     |
| 6th   | 6    | Doane (M. Diaczynsky)       | 09:53.87 | 40.1% | 02:06.24 | 00:02:49.95 |     |