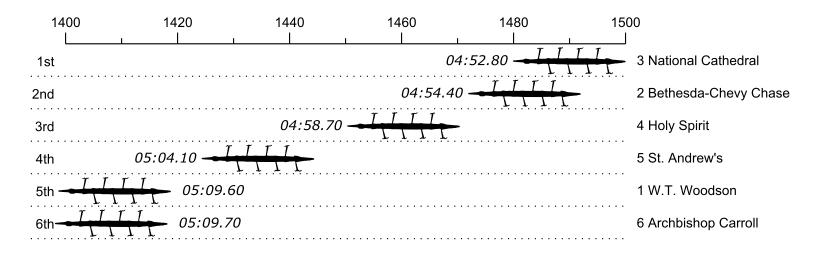

## 2017 Stotesbury Cup Regatta Race 29S1: 11:30 AM Girls Senior Eight Semi-Final 1

| Place | Lane | Organization                    | Net Time | %    | Delta    | Split       | Pts |
|-------|------|---------------------------------|----------|------|----------|-------------|-----|
| 1st   | 3    | National Cathedral (C. Ryder)   | 04:52.80 |      |          |             |     |
| 2nd   | 2    | Bethesda-Chevy Chase (K. Chan)  | 04:54.40 | 0.5% | 00:01.60 | 00:00:01.60 |     |
| 3rd   | 4    | Holy Spirit (H. McKeever)       | 04:58.70 | 2.0% | 00:04.30 | 00:00:05.90 |     |
| 4th   | 5    | St. Andrew's (C. Miller)        | 05:04.10 | 3.9% | 00:05.40 | 00:00:11.30 |     |
| 5th   | 1    | W.T. Woodson (H. Fisher)        | 05:09.60 | 5.7% | 00:05.50 | 00:00:16.80 |     |
| 6th   | 6    | Archbishop Carroll (A. O'Brien) | 05:09.70 | 5.8% | 00:00.10 | 00:00:16.90 |     |