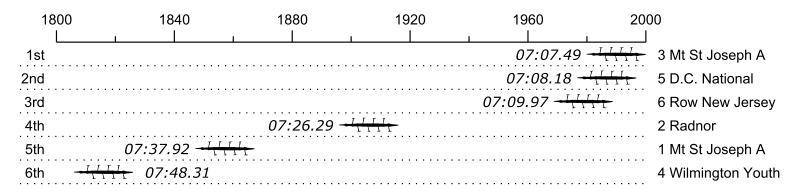

## Race 29P1: 01:27 PM Womens HS Varsity 8+ (Theresa Braxton Trophy)

| Place | Lane | Organization                 | Net Time | %    | Delta    | Split       | Pts |
|-------|------|------------------------------|----------|------|----------|-------------|-----|
| 1st   | 3    | Mt St Joseph A (K. Prosperi) | 07:07.49 |      |          |             |     |
| 2nd   | 5    | D.C. National (M. Gaughan)   | 07:08.18 | 0.2% | 00:00.69 | 00:00:00.69 |     |
| 3rd   | 6    | Row New Jersey (V. Nicely)   | 07:09.97 | 0.6% | 00:01.79 | 00:00:02.48 |     |
| 4th   | 2    | Radnor (Z. Taylor)           | 07:26.29 | 4.4% | 00:16.32 | 00:00:18.80 |     |
| 5th   | 1    | Mt St Joseph A (M. Kristel)  | 07:37.92 | 7.1% | 00:11.63 | 00:00:30.43 |     |
| 6th   | 4    | Wilmington Youth (M. Dawson) | 07:48.31 | 9.5% | 00:10.39 | 00:00:40.82 |     |
|       |      |                              |          |      |          |             |     |