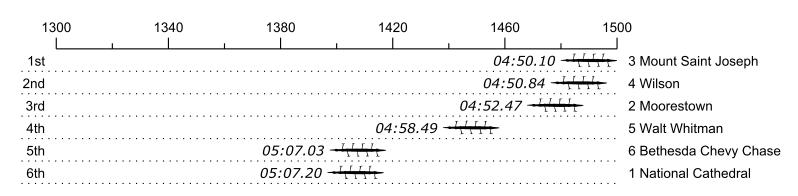

## Race 29: 06:05 PM Girls Senior Eight Final

| Place | Lane | Organization                         | Net Time | %    | Delta    | Split       | Pts  |
|-------|------|--------------------------------------|----------|------|----------|-------------|------|
| 1st   | 3    | Mount Saint Joseph (K. Cleary)       | 04:50.10 |      |          |             | 30.0 |
| 2nd   | 4    | Wilson (E. Bijeau)                   | 04:50.84 | 0.3% | 00:00.74 | 00:00:00.74 | 24.0 |
| 3rd   | 2    | Moorestown (A. Fazler)               | 04:52.47 | 0.8% | 00:01.63 | 00:00:02.37 | 12.0 |
| 4th   | 5    | Walt Whitman (S. Goldman)            | 04:58.49 | 2.9% | 00:06.02 | 00:00:08.39 | 6.0  |
| 5th   | 6    | Bethesda Chevy Chase (C. Torrecilla) | 05:07.03 | 5.8% | 00:08.54 | 00:00:16.93 | 3.0  |
| 6th   | 1    | National Cathedral (A. Myler)        | 05:07.20 | 5.9% | 00:00.17 | 00:00:17.10 | 1.5  |