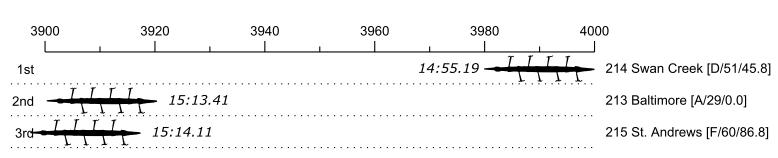

## Race 29: 01:55 PM Mens Masters 8+ Final

| Place | Bow | Organization             | Net Time | %    | Delta    | Raw      | Handicap Penalty | Start       | Finish      |
|-------|-----|--------------------------|----------|------|----------|----------|------------------|-------------|-------------|
| 1st   | 214 | Swan Creek (B. Price)    | 14:55.19 |      |          | 15:40.99 | 00:45.80         | 13:54:02.44 | 14:09:43.43 |
| 2nd   | 213 | Baltimore (M. Spalluzzi) | 15:13.41 | 2.0% | 00:18.22 | 15:13.41 |                  | 13:53:40.13 | 14:08:53.54 |
| 3rd   | 215 | St. Andrews (D. Green)   | 15:14.11 | 2.1% | 00:00.70 | 16:40.91 | 01:26.80         | 13:54:45.90 | 14:11:26.81 |