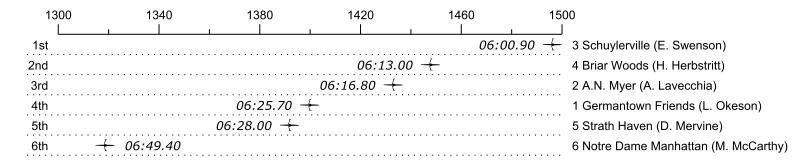

## Race 26S2: 10:50 AM Girls Senior Single Semi-Final 2

| Place | Lane | Organization                       | Net Time | %     | Delta    | Split       | Pts |
|-------|------|------------------------------------|----------|-------|----------|-------------|-----|
| 1st   | 3    | Schuylerville (E. Swenson)         | 06:00.90 |       |          |             |     |
| 2nd   | 4    | Briar Woods (H. Herbstritt)        | 06:13.00 | 3.4%  | 00:12.10 | 00:00:12.10 |     |
| 3rd   | 2    | A.N. Myer (A. Lavecchia)           | 06:16.80 | 4.4%  | 00:03.80 | 00:00:15.90 |     |
| 4th   | 1    | Germantown Friends (L. Okeson)     | 06:25.70 | 6.9%  | 00:08.90 | 00:00:24.80 |     |
| 5th   | 5    | Strath Haven (D. Mervine)          | 06:28.00 | 7.5%  | 00:02.30 | 00:00:27.10 |     |
| 6th   | 6    | Notre Dame Manhattan (M. McCarthy) | 06:49.40 | 13.4% | 00:21.40 | 00:00:48.50 |     |