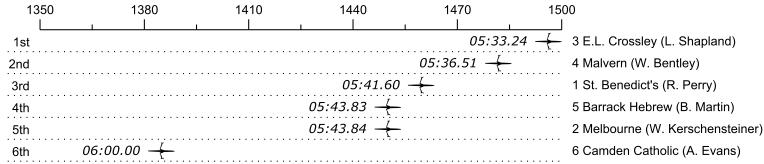

## Race 25S1: 11:00 AM Boys Senior Single Semi-Final 1

| Place | Lane | Organization                   | Net Time | %    | Delta    | Split       | Pts |
|-------|------|--------------------------------|----------|------|----------|-------------|-----|
| 1st   | 3    | E.L. Crossley (L. Shapland)    | 05:33.24 |      |          |             |     |
| 2nd   | 4    | Malvern (W. Bentley)           | 05:36.51 | 1.0% | 00:03.27 | 00:00:03.27 |     |
| 3rd   | 1    | St. Benedict's (R. Perry)      | 05:41.60 | 2.5% | 00:05.09 | 00:00:08.36 |     |
| 4th   | 5    | Barrack Hebrew (B. Martin)     | 05:43.83 | 3.2% | 00:02.23 | 00:00:10.59 |     |
| 5th   | 2    | Melbourne (W. Kerschensteiner) | 05:43.84 | 3.2% | 00:00.01 | 00:00:10.60 |     |
| 6th   | 6    | Camden Catholic (A. Evans)     | 06:00.00 | 8.0% | 00:16.16 | 00:00:26.76 |     |
|       |      |                                |          |      |          |             |     |