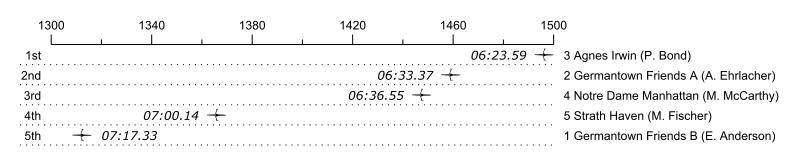

## 2019 4th Manny Flick / Horvat

| Place | Lane | Organization                        | Net Time | %     | Delta    | Split       | Pts |
|-------|------|-------------------------------------|----------|-------|----------|-------------|-----|
| 1st   | 3    | Agnes Irwin (P. Bond)               | 06:23.59 |       |          |             |     |
| 2nd   | 2    | Germantown Friends A (A. Ehrlacher) | 06:33.37 | 2.5%  | 00:09.78 | 00:00:09.78 |     |
| 3rd   | 4    | Notre Dame Manhattan (M. McCarthy)  | 06:36.55 | 3.4%  | 00:03.18 | 00:00:12.96 |     |
| 4th   | 5    | Strath Haven (M. Fischer)           | 07:00.14 | 9.5%  | 00:23.59 | 00:00:36.55 |     |
| 5th   | 1    | Germantown Friends B (E. Anderson)  | 07:17.33 | 14.0% | 00:17.19 | 00:00:53.74 |     |