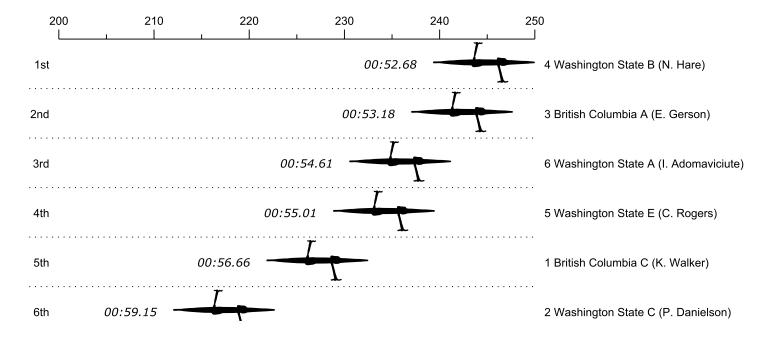

## Race 18: 03:20 PM Womens 2- Sprint Final

| Place | Lane | Organization                         | Net Time | %     | Delta    | Split       | Pts  |
|-------|------|--------------------------------------|----------|-------|----------|-------------|------|
| 1st   | 4    | Washington State B (N. Hare)         | 00:52.68 |       |          |             | 15.0 |
| 2nd   | 3    | British Columbia A (E. Gerson)       | 00:53.18 | 0.9%  | 00:00.50 | 00:00:00.50 | 12.0 |
| 3rd   | 6    | Washington State A (I. Adomaviciute) | 00:54.61 | 3.7%  | 00:01.43 | 00:00:01.93 | 6.0  |
| 4th   | 5    | Washington State E (C. Rogers)       | 00:55.01 | 4.4%  | 00:00.40 | 00:00:02.33 | 3.0  |
| 5th   | 1    | British Columbia C (K. Walker)       | 00:56.66 | 7.6%  | 00:01.65 | 00:00:03.98 | 1.5  |
| 6th   | 2    | Washington State C (P. Danielson)    | 00:59.15 | 12.3% | 00:02.49 | 00:00:06.47 | 0.8  |