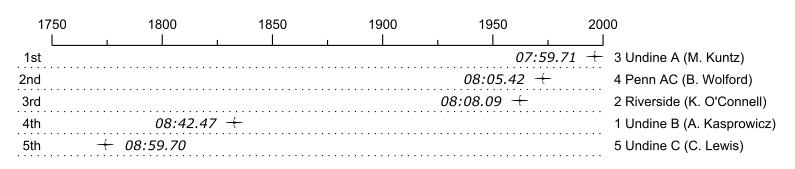

## Race 17: 01:24 PM Womens Intermediate Single

| Place | Lane | Organization             | Net Time | %     | Delta    | Split       | Pts  |
|-------|------|--------------------------|----------|-------|----------|-------------|------|
| 1st   | 3    | Undine A (M. Kuntz)      | 07:59.71 |       |          |             | 10.0 |
| 2nd   | 4    | Penn AC (B. Wolford)     | 08:05.42 | 1.2%  | 00:05.71 | 00:00:05.71 | 8.0  |
| 3rd   | 2    | Riverside (K. O'Connell) | 08:08.09 | 1.7%  | 00:02.67 | 00:00:08.38 | 4.0  |
| 4th   | 1    | Undine B (A. Kasprowicz) | 08:42.47 | 8.9%  | 00:34.38 | 00:00:42.76 | 1.0  |
| 5th   | 5    | Undine C (C. Lewis)      | 08:59.70 | 12.5% | 00:17.23 | 00:00:59.99 | 0.5  |