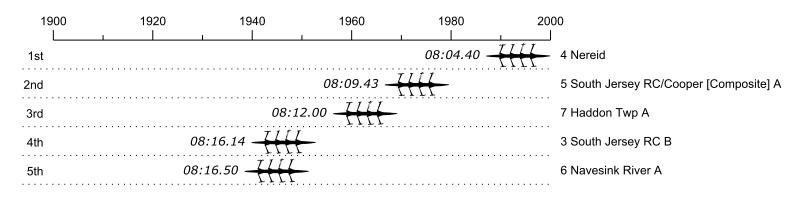

## Race 13b: 02:50 PM High School Women Quad

| Place | Lane | Organization                                       | Net Time | %    | Delta    | Split       | Pts |
|-------|------|----------------------------------------------------|----------|------|----------|-------------|-----|
| 1st   | 4    | Nereid (N. Rangel)                                 | 08:04.40 |      |          |             |     |
| 2nd   | 5    | South Jersey RC/Cooper [Composite] A (A. Garstick) | 08:09.43 | 1.0% | 00:05.03 | 00:00:05.03 |     |
| 3rd   | 7    | Haddon Twp A (G. Dengler)                          | 08:12.00 | 1.6% | 00:02.57 | 00:00:07.60 |     |
| 4th   | 3    | South Jersey RC B (H. Viviani)                     | 08:16.14 | 2.4% | 00:04.14 | 00:00:11.74 |     |
| 5th   | 6    | Navesink River A (E. Williams)                     | 08:16.50 | 2.5% | 00:00.36 | 00:00:12.10 |     |