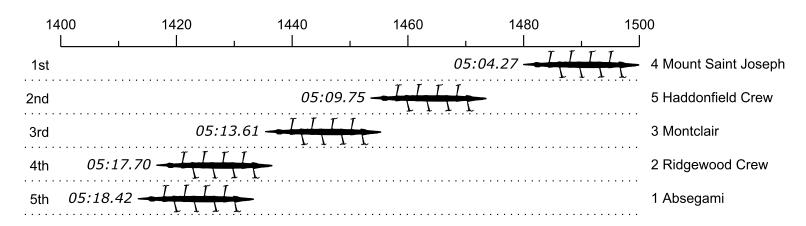

## Race 13a: 10:55 AM Girls JV 8+ Flight 1

| Place | Lane | Organization                    | Net Time | %    | Delta    | Split       | Pts |
|-------|------|---------------------------------|----------|------|----------|-------------|-----|
| 1st   | 4    | Mount Saint Joseph (B. McMahon) | 05:04.27 |      |          |             |     |
| 2nd   | 5    | Haddonfield Crew (E. Kommedal)  | 05:09.75 | 1.8% | 00:05.48 | 00:00:05.48 |     |
| 3rd   | 3    | Montclair (G. Aase-Remedios)    | 05:13.61 | 3.1% | 00:03.86 | 00:00:09.34 |     |
| 4th   | 2    | Ridgewood Crew (E. Dwyer)       | 05:17.70 | 4.4% | 00:04.09 | 00:00:13.43 |     |
| 5th   | 1    | Absegami (N. Gruber)            | 05:18.42 | 4.7% | 00:00.72 | 00:00:14.15 |     |