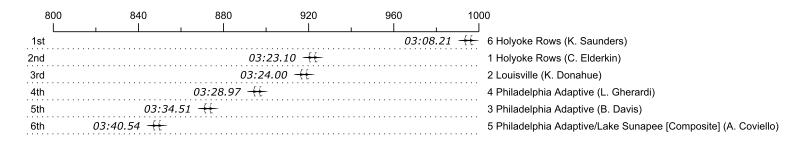

## Race 12: 10:15 AM 2x Womens PR3 Rec Final

| Place | Lane | Organization                                                | Net Time   | %     | Delta    | Split       | Pts  |
|-------|------|-------------------------------------------------------------|------------|-------|----------|-------------|------|
| 1st   | 6    | Holyoke Rows (K. Saunders)                                  | 03:08.21   |       |          |             | 15.0 |
| 2nd   | 1    | Holyoke Rows (C. Elderkin)                                  | 03:23.10   | 7.9%  | 00:14.89 | 00:00:14.89 | 12.0 |
| 3rd   | 2    | Louisville (K. Donahue)                                     | 03:24.00   | 8.4%  | 00:00.90 | 00:00:15.79 | 6.0  |
| 4th   | 4    | Philadelphia Adaptive (L. Gherardi)                         | 03:28.97   | 11.0% | 00:04.97 | 00:00:20.76 | 3.0  |
| 5th   | 3    | Philadelphia Adaptive (B. Davis)                            | 03:34.51   | 14.0% | 00:05.54 | 00:00:26.30 | 1.5  |
| 6th   | 5    | Philadelphia Adaptive/Lake Sunapee [Composite] (A Coviello) | . 03:40.54 | 17.2% | 00:06.03 | 00:00:32.33 |      |