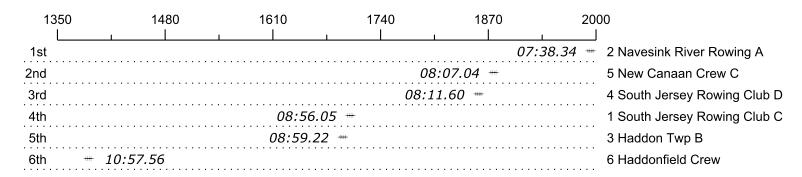

## Race 11a: 11:30 AM Womens HS 4x Flight 1

| Place | Lane | Organization                              | Net Time | %     | Delta    | Split       | Pts |
|-------|------|-------------------------------------------|----------|-------|----------|-------------|-----|
| 1st   | 2    | Navesink River Rowing A (P. Loh)          | 07:38.34 |       |          |             |     |
| 2nd   | 5    | New Canaan Crew C (S. Oak)                | 08:07.04 | 6.3%  | 00:28.70 | 00:00:28.70 |     |
| 3rd   | 4    | South Jersey Rowing Club D (E. Fourney)   | 08:11.60 | 7.3%  | 00:04.56 | 00:00:33.26 |     |
| 4th   | 1    | South Jersey Rowing Club C (B. Sepulveda) | 08:56.05 | 17.0% | 00:44.45 | 00:01:17.71 |     |
| 5th   | 3    | Haddon Twp B (K. Meloche)                 | 08:59.22 | 17.6% | 00:03.17 | 00:01:20.88 |     |
| 6th   | 6    | Haddonfield Crew (M. Deegan)              | 10:57.56 | 43.5% | 01:58.34 | 00:03:19.22 |     |