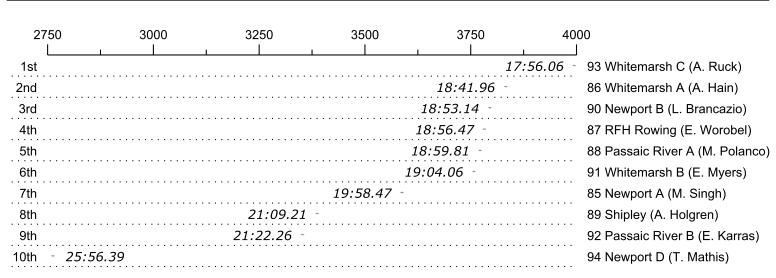

## Race 11: 10:50 AM Womens Youth 2x Final

| Place | Bow | Organization                 | Net Time | %     | Delta    | Penalty | Start       | Finish      |
|-------|-----|------------------------------|----------|-------|----------|---------|-------------|-------------|
| 1st   | 93  | Whitemarsh C (A. Ruck)       | 17:56.06 |       |          |         | 10:49:42.69 | 11:07:38.75 |
| 2nd   | 86  | Whitemarsh A (A. Hain)       | 18:41.96 | 4.3%  | 00:45.90 |         | 10:47:07.30 | 11:05:49.26 |
| 3rd   | 90  | Newport B (L. Brancazio)     | 18:53.14 | 5.3%  | 00:11.18 |         | 10:48:39.65 | 11:07:32.79 |
| 4th   | 87  | RFH Rowing (E. Worobel)      | 18:56.47 | 5.6%  | 00:03.33 |         | 10:47:43.24 | 11:06:39.71 |
| 5th   | 88  | Passaic River A (M. Polanco) | 18:59.81 | 5.9%  | 00:03.34 |         | 10:48:19.59 | 11:07:19.40 |
| 6th   | 91  | Whitemarsh B (E. Myers)      | 19:04.06 | 6.3%  | 00:04.25 |         | 10:48:56.67 | 11:08:00.73 |
| 7th   | 85  | Newport A (M. Singh)         | 19:58.47 | 11.4% | 00:54.41 |         | 10:46:52.70 | 11:06:51.17 |
| 8th   | 89  | Shipley (A. Holgren)         | 21:09.21 | 17.9% | 01:10.74 |         | 10:48:33.06 | 11:09:42.27 |
| 9th   | 92  | Passaic River B (E. Karras)  | 21:22.26 | 19.2% | 00:13.05 |         | 10:49:31.89 | 11:10:54.15 |
| 10th  | 94  | Newport D (T. Mathis)        | 25:56.39 | 44.6% | 04:34.13 |         | 10:50:18.69 | 11:16:15.08 |